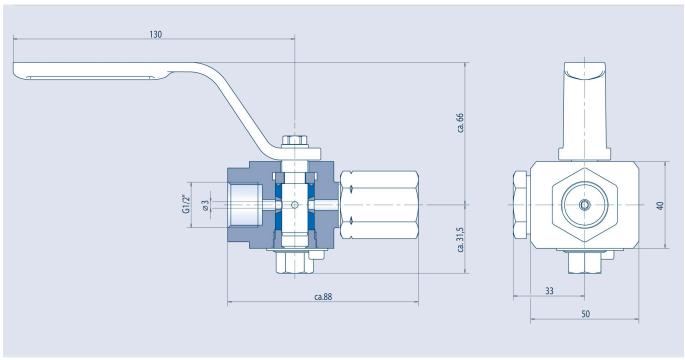

### \*TGR = top-graph 2000

**Connections** Left side: G1/2"

Right side: clamping sleeve G1/2"

Pressure gauge: G1/2"

Certificates VDI 2440

**Dimensions** Body length 88 mm

**General features** » 90°-rotation ensures immediate opening and closing procedure

**Temperature** VIII-TGR -40°C to +250°C, PN160