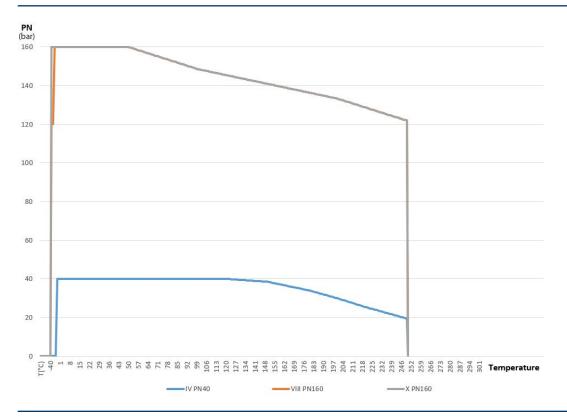

opening and closing procedure

- » Hand operation enables throttling, therefore usage in blow-down lines possible
- » Simple maintenance: The packing sleeve can be replaced within minutes with the cock staying in the line
- » No jamming caused by corrosion

**Temperature** VIII-TGR -40°C to +250°C, PN160



## Application range

District Heating | Processing industry | Automation | Geothermal energy | Shipbuilding industry | Diesel engines | Oil & Gas | Compressed-air supply | Instrumentation & Control | Electric supply | Energy generating companies

## The packing sleeve

Under pressure the lamellas of the elastic packing sleeve are pressed against the body wall and thereby an excellent seal is achieved.

The TGR (=top-graph 2000) is suitable for operating temperatures up to 250°C.







# Parts list