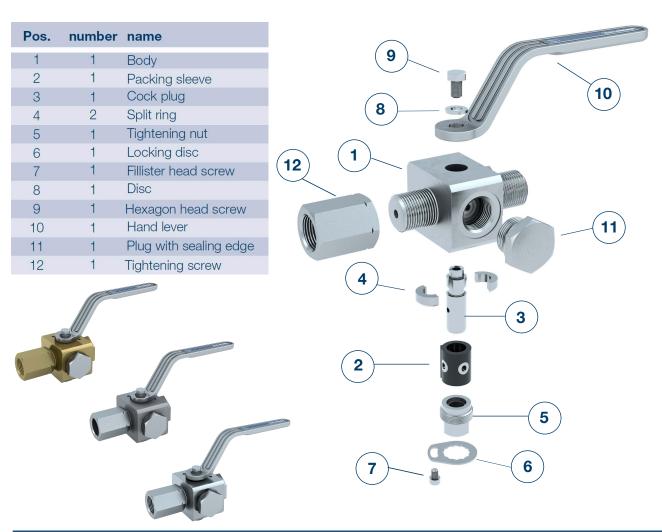

sing procedure

- » Hand operation enables throttling, therefore usage in blow-down lines possible
- » Simple maintenance: The packing sleeve can be replaced within minutes with the cock staying in the line
- » No jamming caused by corrosion

**Temperature** VIII-TGR -40°C to +250°C, PN160



## Application range

District Heating | Processing industry | Automation | Geothermal energy | Shipbuilding industry | Diesel engines | Oil & Gas | Compressed-air supply | Instrumentation & Control | Electric supply | Energy generating companies

## The packing sleeve

Under pressure the lamellas of the elastic packing sleeve are pressed against the body wall and thereby an excellent seal is achieved.

The TGR (=top-graph 2000) is suitable for operating temperatures up to 250°C.







# Parts list