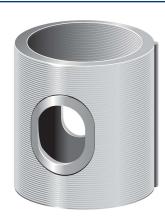

## The packing sleeve

Under pressure the lamellas of the elastic packing sleeve are pressed against the body wall and thereby an excellent seal is achieved.

The TGR (=top-graph 2000) is suitable for operating temperatures up to 250°C.